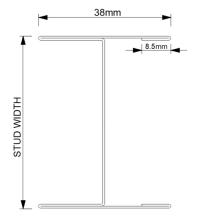

| Width           | 60mm        |
|-----------------|-------------|
| Flange          | 38mm        |
| Gauge           | 0.6mm       |
| Lengths         | 3.0m / 3.6m |
| Pack Quantities | 5 / 100     |