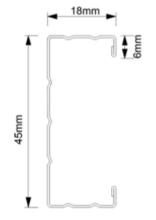

| Width           | 45mm                    |
|-----------------|-------------------------|
| Flange          | 18mm                    |
| Gauge           | 0.5mm                   |
| Lengths         | 2.4m / 2.7m / 3m / 3.6m |
| Pack Quantities | 10 / 500                |