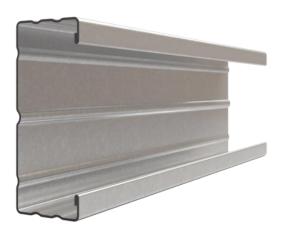

## HADLEY LINER STUD

Hadley Liner Stud is used as the vertical studs on our HadleySHIELD system.

Manufactured in accordance with EN 14195:2005

| Width           | 45mm                    |
|-----------------|-------------------------|
| Flange          | 18mm                    |
| Gauge           | 0.5mm                   |
| Lengths         | 2.4m / 2.7m / 3m / 3.6m |
| Pack Quantities | 10 / 500                |