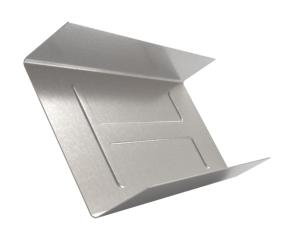

# HADLEY LINER CONNECTOR

Hadley Liner Connector is used to safely spice the Hadley Liner Track when using our HadleySHIELD system.

Manufactured in accordance with EN 14195:2005

Scan QR code for Hadley System *Golden Thread*Documents: Technical Datasheet, Material Safety
Datasheet, Declaration of Performance (DoP), O&M
Manual and more...