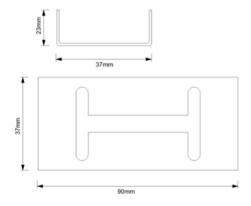

| Width           | 37mm  |
|-----------------|-------|
| Flange          | 23mm  |
| Length          | 90mm  |
| Gauge           | 0.5mm |
| Pack Quantities | 100   |