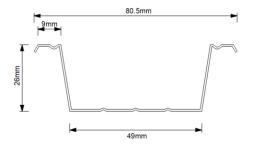

#### SYSTEM PERFORMANCE INFORMATION:

For performance information on our Hadley systems please contact Hadley Construction Technology Team.

| Depth           | 26mm           |  |  |  |
|-----------------|----------------|--|--|--|
| Width           | 80.5mm         |  |  |  |
| Gauge           | 0.5mm          |  |  |  |
| Lengths         | 3.6m           |  |  |  |
| Pack Quantities | 25 / 100 / 200 |  |  |  |