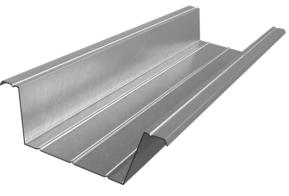

# HADLEY CEILING FURRING MF5

Hadley Ceiling Furring Channel MF5 is used as the secondary channel within our HadleyMF Ceiling System to allow for plasterboard fixings. Fixed to Hadley MF7 Primary Channels.