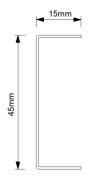

### **Product Information**

| Depth   | 15mm  |
|---------|-------|
| Width   | 45mm  |
| Gauge   | 0.7mm |
| Lengths | 3.6m  |

10 / 200

DRY-HAD-XX-ZZ-TE-X-134

Comment

First Issue Second Issue Chk

App

Date