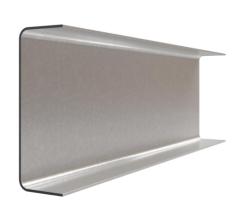

## HADLEY PRIMARY CHANNEL MF7

Hadley Primary Channel MF7 is used as the primary channel within our HadleyMF Ceiling allowing a fixing point for the MF5 Channels. Connected to Hadley Steel Hangers to form system grid.