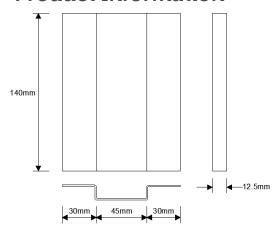

## **HADLEY 12mm SERVICE SUPPORT PLATE**

Hadley Service Support Plates are used to secure 12mm Plywood to allow services to be fixed to the face of a Partition.

Manufactured in accordance with EN 14195:2005

### **Product Information**

| Depth           | 12mm       |
|-----------------|------------|
| Gauge           | 0.6mm      |
| Pack Quantities | Box of 100 |
|                 |            |