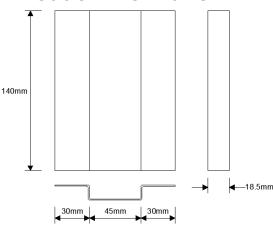

# HADLEY 18mm SERVICE SUPPORT PLATE

Hadley Service Support Plates are used to secure 18mm Plywood to allow services to be fixed to the face of a Partition.

Manufactured in accordance with EN 14195:2005

6001

DRY-HAD-XX-ZZ-TE-X-142

| Depth           | 18mm       |
|-----------------|------------|
| Gauge           | 0.6mm      |
| Pack Quantities | Box of 100 |